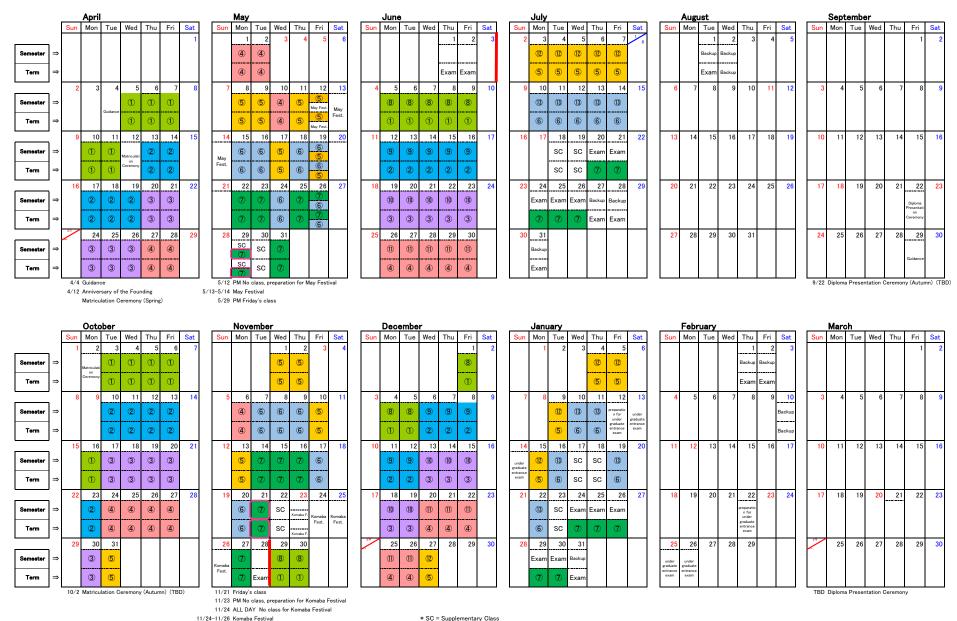

#### 2. AY2023 Academic Calendar for Graduate School of IST

# AY2023 Class Schedule for Graduate School of IST

### ♦S1S2**♦**

4/5 (Wed) - 8/2 (Wed) • Regular Class

4/12 (Wed): Matriculation Ceremony (Spring) No Class

Regardi 5/12 (Fri): PM No class, preparation for May Festival

#### S semester (S1/S2)

| b semester |      | 1      | 2     | 3    | 4    | 5            | 6            | 7         | 8      | g     | 10   | 11   | 12          | 13           |
|------------|------|--------|-------|------|------|--------------|--------------|-----------|--------|-------|------|------|-------------|--------------|
|            | 43.5 |        |       | U    | 4    | U            | U            | -         | 0      | J     | 10   | 11   | 14          | 10           |
| Monday     | AM   | 4/10   | 4/17  | 4/24 | 5/1  | 5/8          | 5/15         | 5/22      | 6/5    | 6/12  | 6/19 | 6/26 | 7/3         | 7/10         |
| Williay    | PM   | 4/10   | 4/11  | 4/44 | 3/1  | 5/0          | 0/10         | 0/22      | 0/0    | 0/12  | 0/13 | 0/20 | 175         | 1/10         |
| Tuesday    | AM   | 4/11   | 4/18  | 4/25 | 5/2  | 5/9          | 5/16         | 5/23      | 6/6    | 6/13  | 6/20 | 6/27 | 7/4         | 7/11         |
| Tuesday    | PM   | 4/11   | 4/10  | 4/20 | 3/2  | 5/9          | 9/16         | 9/23      | 6/6    | 6/15  | 6/20 | 6/2/ | 1/4         | 1/11         |
| 337 1 1    | AM   | 415    | 4/10  | 1100 | F/10 | F/1 F        | F 10.4       | F/0.1     | O.I.T. | 6/14  | 0/01 | 0/00 | - I-        | E/10         |
| Wednesday  | PM   | 4/5    | 4/19  | 4/26 | 5/10 | 5/17         | 5/24         | 5/31      | 6/7    | 0/14  | 6/21 | 6/28 | 7/5         | 7/12         |
| m 1        | AM   | 410    | 4/10  | 4/00 | 4/05 | <b>2</b> /11 | <b>7</b> /10 | - 10-     | 010    | 0/1 = | 0/00 | 0/00 | <b>5</b> 10 | <b>5</b> /10 |
| Thursday   | PM   | 4/6    | 4/13  | 4/20 | 4/27 | 5/11         | 5/18         | 5/25      | 6/8    | 6/15  | 6/22 | 6/29 | 7/6         | 7/13         |
| Friday     | AM   | 417    | 4/1.4 | 4/01 | 4/00 | 5/12         | 5/19         | 5/26      | 010    | 0/10  | Clos | 0/20 | 7.17        | 7/1.4        |
|            | PM   | 4/7 4/ | 4/14  | 4/21 | 4/28 | 5/19         | 5/26         | 5/29(Mon) | 6/9    | 6/16  | 6/23 | 6/30 | 7/7         | 7/14         |

·Rescheduled Class

5/29 (Mon) pm for Friday's class

·Supplementary Class

5/29 (Mon) am, 5/30 (Tue), 7/18 (Tue), 7/19 (Wed) 7/20 (Thu) - 7/26 (Wed) except Saturday and Sunday, in principle  $\cdot$ Exams 7/27 (Thu) - 8/2 (Wed) except Saturday and Sunday for backup

S1 Term

| bi ieim    |          |      |      |      |      |      |      |           |
|------------|----------|------|------|------|------|------|------|-----------|
|            |          | 1    | 2    | 3    | 4    | 5    | 6    | 7         |
| Monday -   | AM<br>PM | 4/10 | 4/17 | 4/24 | 5/1  | 5/8  | 5/15 | 5/22      |
| Tuesday -  | AM<br>PM | 4/11 | 4/18 | 4/25 | 5/2  | 5/9  | 5/16 | 5/23      |
| Wednesday  | AM<br>PM | 4/5  | 4/19 | 4/26 | 5/10 | 5/17 | 5/24 | 5/31      |
| Thursday - | AM<br>PM | 4/6  | 4/13 | 4/20 | 4/27 | 5/11 | 5/18 | 5/25      |
| Friday -   | AM       | 4/7  | 4/14 | 4/21 | 4/28 | 5/12 | 5/19 | 5/26      |
|            | PM       |      |      |      |      | 5/19 | 5/26 | 5/29(Mon) |

•Rescheduled Class

5/29 (Mon) pm for Friday's class

·Supplementary Class

5/29 (Mon) am, 5/30 (Tue)

•Exams

6/1 (Thu) - 6/2 (Fri), in principle

## S2 Term

|           |          | 1   | 2    | 3    | 4    | 5   | 6    | 7    |
|-----------|----------|-----|------|------|------|-----|------|------|
| Monday    | AM<br>PM | 6/5 | 6/12 | 6/19 | 6/26 | 7/3 | 7/10 | 7/24 |
| Tuesday   | AM<br>PM | 6/6 | 6/13 | 6/20 | 6/27 | 7/4 | 7/11 | 7/25 |
| Wednesday | AM<br>PM | 6/7 | 6/14 | 6/21 | 6/28 | 7/5 | 7/12 | 7/26 |
| Thursday  | AM<br>PM | 6/8 | 6/15 | 6/22 | 6/29 | 7/6 | 7/13 | 7/20 |
| Friday    | AM<br>PM | 6/9 | 6/16 | 6/23 | 6/30 | 7/7 | 7/14 | 7/21 |

·Supplementary Class

7/18 (Tue), 7/19(Wed)

•Exams

 $7/27\ (\mbox{Thu})$  -  $8/1\ (\mbox{Tue})$  except for Saturday and Sunday, in principle

Class Time Table 1st period 08:30 - 10:15

2nd period 10:25 - 12:10

### **♦**A1A2**♦**

• Regular Class

10/3 (Tue) - 2/10 (Sat) 11/24 (Fri) : Komaba Festival No Class

A semester (A1/A2)

|           |          | 1     | 2     | 3     | 4     | 5     | 6     | 7          | 8     | 9     | 10    | 11    | 12    | 13   |
|-----------|----------|-------|-------|-------|-------|-------|-------|------------|-------|-------|-------|-------|-------|------|
| Monday    | AM<br>PM | 10/16 | 10/23 | 10/30 | 11/6  | 11/13 | 11/20 | 11/27      | 12/4  | 12/11 | 12/18 | 12/25 | 1/15  | 1/22 |
| Tuesday   | AM<br>PM | 10/3  | 10/10 | 10/17 | 10/24 | 10/31 | 11/7  | 11/14      | 12/5  | 12/12 | 12/19 | 12/26 | 1/9   | 1/16 |
| Wednesday | AM<br>PM | 10/4  | 10/11 | 10/18 | 10/25 | 11/1  | 11/8  | 11/15      | 11/29 | 12/6  | 12/13 | 12/20 | 12/27 | 1/10 |
| Thursday  | AM<br>PM | 10/5  | 10/12 | 10/19 | 10/26 | 11/2  | 11/9  | 11/16      | 11/30 | 12/7  | 12/14 | 12/21 | 1/4   | 1/11 |
| Friday    | AM<br>PM | 10/6  | 10/13 | 10/20 | 10/27 | 11/10 | 11/17 | 11/21(Tue) | 12/1  | 12/8  | 12/15 | 12/22 | 1/5   | 1/19 |

·Rescheduled Class

11/21 (Tue) pm for Friday's class

·Supplementary Class

•Exams

11/21 (14e) pm for Friday's class 11/22 (Wed), 1/17 (Wed), 1/18 (Thu), 1/23 (Tue) 1/24 (Wed) - 1/30 (Tue) except Saturday and Sunday, in principle 1/31 (Wed) - 2/2 (Fri), 2/10 (Sat) for backup

A1 Term

| Alleim    |          |       |       |       |       |       |       |            |
|-----------|----------|-------|-------|-------|-------|-------|-------|------------|
|           |          | 1     | 2     | 3     | 4     | 5     | 6     | 7          |
| Monday    | AM<br>PM | 10/16 | 10/23 | 10/30 | 11/6  | 11/13 | 11/20 | 11/27      |
| Tuesday   | AM<br>PM | 10/3  | 10/10 | 10/17 | 10/24 | 10/31 | 11/7  | 11/14      |
| Wednesday | AM<br>PM | 10/4  | 10/11 | 10/18 | 10/25 | 11/1  | 11/8  | 11/15      |
| Thursday  | AM<br>PM | 10/5  | 10/12 | 10/19 | 10/26 | 11/2  | 11/9  | 11/16      |
| Friday    | AM<br>PM | 10/6  | 10/13 | 10/20 | 10/27 | 11/10 | 11/17 | 11/21(Tue) |

•Rescheduled Class

**11/21 (Tue) pm for Friday's class** 11/22 (Wed) 11/28 (Tue), in principle

 $\hbox{\bf \cdot} Supplementary \ Class$ 

 $\bullet$ Exams

A2 Term

| AZ TEIII  |          |       |       |       |       |       |      |      |
|-----------|----------|-------|-------|-------|-------|-------|------|------|
|           |          | 1     | 2     | 3     | 4     | 5     | 6    | 7    |
| Monday    | AM<br>PM | 12/4  | 12/11 | 12/18 | 12/25 | 1/15  | 1/22 | 1/29 |
| Tuesday   | AM<br>PM | 12/5  | 12/12 | 12/19 | 12/26 | 1/9   | 1/16 | 1/30 |
| Wednesday | AM<br>PM | 11/29 | 12/6  | 12/13 | 12/20 | 12/27 | 1/10 | 1/24 |
| Thursday  | AM<br>PM | 11/30 | 12/7  | 12/14 | 12/21 | 1/4   | 1/11 | 1/25 |
| Friday    | AM<br>PM | 12/1  | 12/8  | 12/15 | 12/22 | 1/5   | 1/19 | 1/26 |

·Supplementary Class

•Exams

1/17 (Wed), 1/18 (Thu), 1/23 (Tue) 1/31 (Wed) - 2/2 (Fri), in principle 2/10 (Sat) for backup