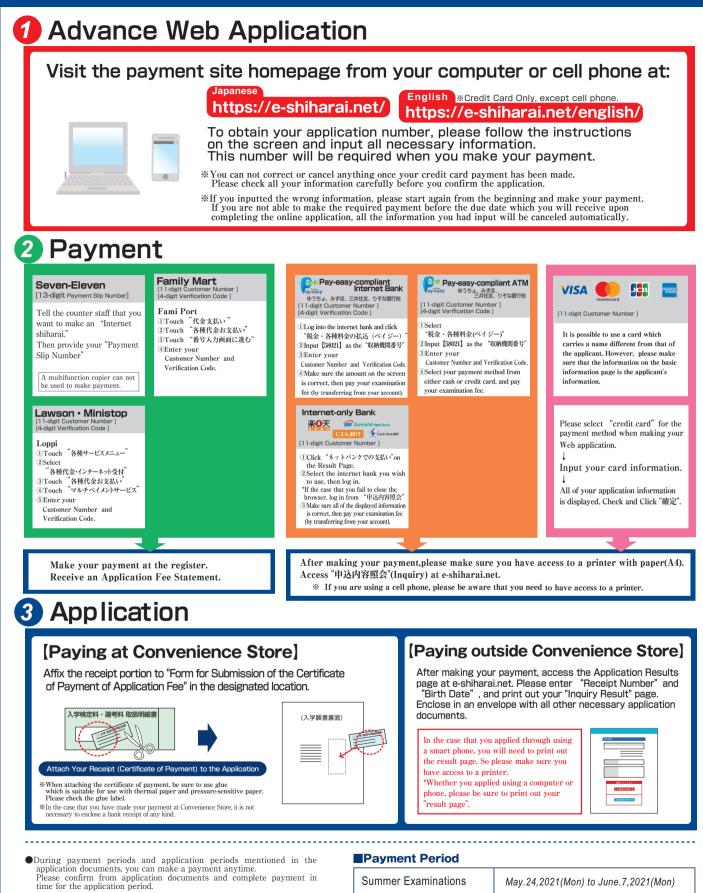

## **THE UNIVERSITY OF TOKYO (Graduate School)**

How to make Payment of Examination Fee at E-shiharai.net.

- On the last date of the payment period, the web application will be closed at 11pm, and the final deadline for the information terminal at convenience stores (Loppi, or Fami Port) will be at 11:30pm.
- •Your inquiry about the payment of "the entrance examination fee" is not able to be handled at the convenience store. For further information, please check our website.
- Please note that refund is not possible once you have made a payment of Entrance examination fee.
- A fee is added to Examination fee. For further info, please visit our website.
- Please directly contact the credit card company if your card is not accepted

| Summer Examinations | May.24,2021(Mon) to June.7,2021(Mon) |
|---------------------|--------------------------------------|
| Winter Examinations | Nov.10,2021(Wed) to Nov.24,2021(Wed) |